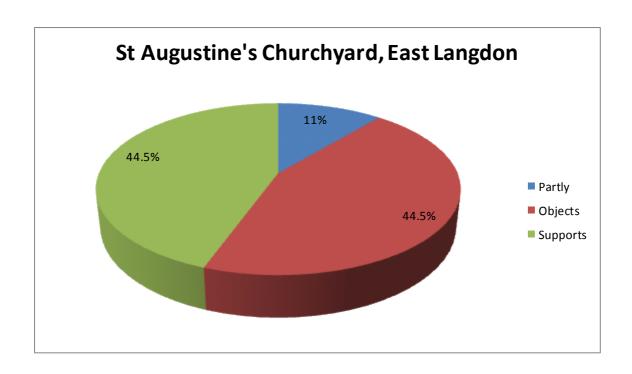

Appendix 2 – breakdown of comments received to proposed variation of PSPO 2018

| Location                                                                                           | Comments supporting | Comments partly supporting | Comments objecting | Comments not specifying for or against | Total |
|----------------------------------------------------------------------------------------------------|---------------------|----------------------------|--------------------|----------------------------------------|-------|
| Sandwich Nature<br>Reserve, off Gazen<br>Salts Sandwich                                            | 32                  | 9                          | 22                 | 1                                      | 64    |
| Princes Golf Course<br>Dunes and Sandwich<br>Bay Mudlfats and<br>Salt Marshes                      | 49                  | 23                         | 59                 | 1                                      | 132   |
| Walkway adjacent to<br>River Dour to<br>Kearsney Abbey<br>(café side) accessed<br>from Minnis Lane | 9                   | 3                          | 10                 | 0                                      | 22    |
| Children's Play Area<br>Whitfield Recreation<br>Ground                                             | 9                   | 2                          | 4                  | 0                                      | 15    |
| St Augustine's<br>Churchyard, East<br>Langdon                                                      | 4                   | 1                          | 4                  | 0                                      | 9     |
| St Clements<br>Churchyard,<br>Knightrider Street,<br>Sandwich                                      | 12                  | 1                          | 11                 | 0                                      | 24    |
| Hamilton Road<br>Cemetery,, Deal                                                                   | 4                   | 1                          | 4                  | 0                                      | 9     |
| Total                                                                                              | 119                 | 40                         | 114                | 2                                      | 275   |