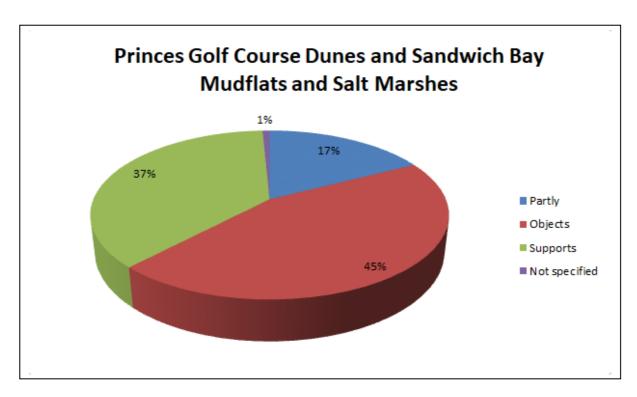

Appendix 2 – breakdown of comments received to proposed variation of PSPO 2018

| Location                                                                                           | Comments supporting | Comments partly supporting | Comments objecting | Comments not specifying for or against | Total |
|----------------------------------------------------------------------------------------------------|---------------------|----------------------------|--------------------|----------------------------------------|-------|
| Sandwich Nature<br>Reserve, off Gazen<br>Salts Sandwich                                            | 32                  | 9                          | 22                 | 1                                      | 64    |
| Princes Golf Course<br>Dunes and Sandwich<br>Bay Mudlfats and<br>Salt Marshes                      | 49                  | 23                         | 59                 | 1                                      | 132   |
| Walkway adjacent to<br>River Dour to<br>Kearsney Abbey<br>(café side) accessed<br>from Minnis Lane | 9                   | 3                          | 10                 | 0                                      | 22    |
| Children's Play Area<br>Whitfield Recreation<br>Ground                                             | 9                   | 2                          | 4                  | 0                                      | 15    |
| St Augustine's<br>Churchyard, East<br>Langdon                                                      | 4                   | 1                          | 4                  | 0                                      | 9     |
| St Clements<br>Churchyard,<br>Knightrider Street,<br>Sandwich                                      | 12                  | 1                          | 11                 | 0                                      | 24    |
| Hamilton Road<br>Cemetery,, Deal                                                                   | 4                   | 1                          | 4                  | 0                                      | 9     |
| Total                                                                                              | 119                 | 40                         | 114                | 2                                      | 275   |