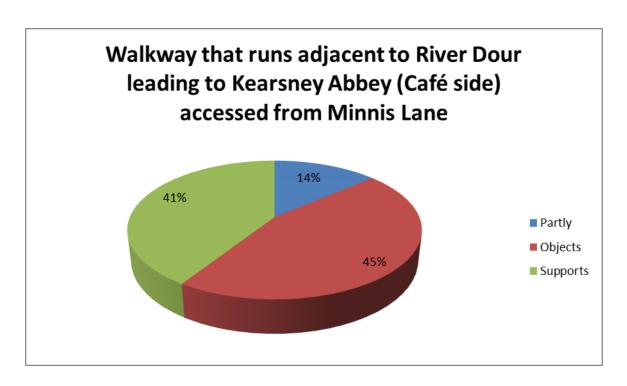

Appendix 2 – breakdown of comments received to proposed variation of PSPO 2018

| Location                                                                                           | Comments supporting | Comments partly supporting | Comments objecting | Comments not specifying for or against | Total |
|----------------------------------------------------------------------------------------------------|---------------------|----------------------------|--------------------|----------------------------------------|-------|
| Sandwich Nature<br>Reserve, off Gazen<br>Salts Sandwich                                            | 32                  | 9                          | 22                 | 1                                      | 64    |
| Princes Golf Course<br>Dunes and Sandwich<br>Bay Mudlfats and<br>Salt Marshes                      | 49                  | 23                         | 59                 | 1                                      | 132   |
| Walkway adjacent to<br>River Dour to<br>Kearsney Abbey<br>(café side) accessed<br>from Minnis Lane | 9                   | 3                          | 10                 | 0                                      | 22    |
| Children's Play Area<br>Whitfield Recreation<br>Ground                                             | 9                   | 2                          | 4                  | 0                                      | 15    |
| St Augustine's<br>Churchyard, East<br>Langdon                                                      | 4                   | 1                          | 4                  | 0                                      | 9     |
| St Clements<br>Churchyard,<br>Knightrider Street,<br>Sandwich                                      | 12                  | 1                          | 11                 | 0                                      | 24    |
| Hamilton Road<br>Cemetery,, Deal                                                                   | 4                   | 1                          | 4                  | 0                                      | 9     |
| Total                                                                                              | 119                 | 40                         | 114                | 2                                      | 275   |