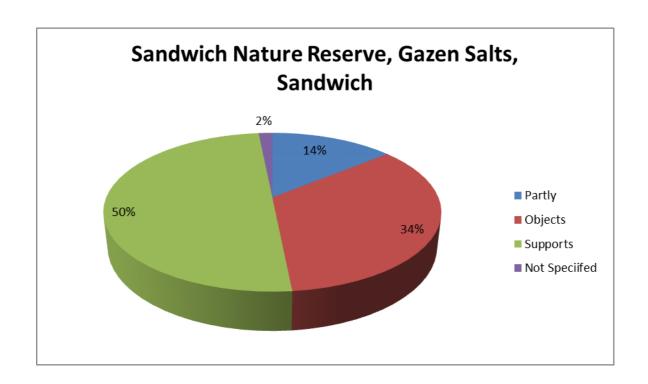

Appendix 2 – breakdown of comments received to proposed variation of PSPO 2018

| Location                                                                                           | Comments supporting | Comments partly supporting | Comments objecting | Comments not specifying for or against | Total |
|----------------------------------------------------------------------------------------------------|---------------------|----------------------------|--------------------|----------------------------------------|-------|
| Sandwich Nature<br>Reserve, off Gazen<br>Salts Sandwich                                            | 32                  | 9                          | 22                 | 1                                      | 64    |
| Princes Golf Course<br>Dunes and Sandwich<br>Bay Mudlfats and<br>Salt Marshes                      | 49                  | 23                         | 59                 | 1                                      | 132   |
| Walkway adjacent to<br>River Dour to<br>Kearsney Abbey<br>(café side) accessed<br>from Minnis Lane | 9                   | 3                          | 10                 | 0                                      | 22    |
| Children's Play Area<br>Whitfield Recreation<br>Ground                                             | 9                   | 2                          | 4                  | 0                                      | 15    |
| St Augustine's<br>Churchyard, East<br>Langdon                                                      | 4                   | 1                          | 4                  | 0                                      | 9     |
| St Clements<br>Churchyard,<br>Knightrider Street,<br>Sandwich                                      | 12                  | 1                          | 11                 | 0                                      | 24    |
| Hamilton Road<br>Cemetery,, Deal                                                                   | 4                   | 1                          | 4                  | 0                                      | 9     |
| Total                                                                                              | 119                 | 40                         | 114                | 2                                      | 275   |