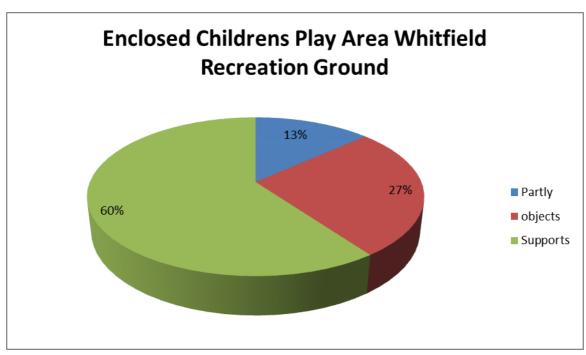

Appendix 2 – breakdown of comments received to proposed variation of PSPO 2018

| Location                                                                                           | Comments supporting | Comments partly supporting | Comments objecting | Comments not specifying for or against | Total |
|----------------------------------------------------------------------------------------------------|---------------------|----------------------------|--------------------|----------------------------------------|-------|
| Sandwich Nature<br>Reserve, off Gazen<br>Salts Sandwich                                            | 32                  | 9                          | 22                 | 1                                      | 64    |
| Princes Golf Course<br>Dunes and Sandwich<br>Bay Mudlfats and<br>Salt Marshes                      | 49                  | 23                         | 59                 | 1                                      | 132   |
| Walkway adjacent to<br>River Dour to<br>Kearsney Abbey<br>(café side) accessed<br>from Minnis Lane | 9                   | 3                          | 10                 | 0                                      | 22    |
| Children's Play Area<br>Whitfield Recreation<br>Ground                                             | 9                   | 2                          | 4                  | 0                                      | 15    |
| St Augustine's<br>Churchyard, East<br>Langdon                                                      | 4                   | 1                          | 4                  | 0                                      | 9     |
| St Clements<br>Churchyard,<br>Knightrider Street,<br>Sandwich                                      | 12                  | 1                          | 11                 | 0                                      | 24    |
| Hamilton Road<br>Cemetery,, Deal                                                                   | 4                   | 1                          | 4                  | 0                                      | 9     |
| Total                                                                                              | 119                 | 40                         | 114                | 2                                      | 275   |