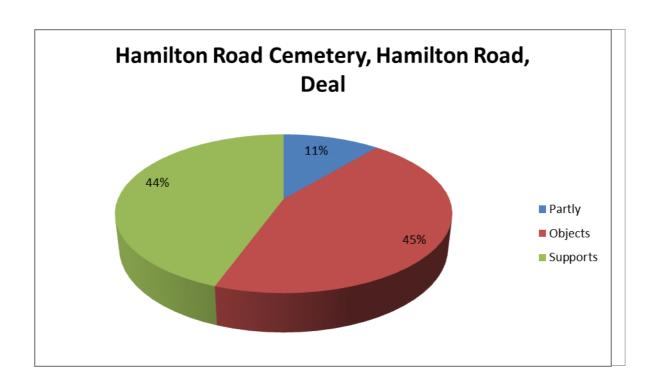

Appendix 2 – breakdown of comments received to proposed variation of PSPO 2018

| Location                                                                                           | Comments supporting | Comments partly supporting | Comments objecting | Comments not specifying for or against | Total |
|----------------------------------------------------------------------------------------------------|---------------------|----------------------------|--------------------|----------------------------------------|-------|
| Sandwich Nature<br>Reserve, off Gazen<br>Salts Sandwich                                            | 32                  | 9                          | 22                 | 1                                      | 64    |
| Princes Golf Course<br>Dunes and Sandwich<br>Bay Mudlfats and<br>Salt Marshes                      | 49                  | 23                         | 59                 | 1                                      | 132   |
| Walkway adjacent to<br>River Dour to<br>Kearsney Abbey<br>(café side) accessed<br>from Minnis Lane | 9                   | 3                          | 10                 | 0                                      | 22    |
| Children's Play Area<br>Whitfield Recreation<br>Ground                                             | 9                   | 2                          | 4                  | 0                                      | 15    |
| St Augustine's<br>Churchyard, East<br>Langdon                                                      | 4                   | 1                          | 4                  | 0                                      | 9     |
| St Clements<br>Churchyard,<br>Knightrider Street,<br>Sandwich                                      | 12                  | 1                          | 11                 | 0                                      | 24    |
| Hamilton Road<br>Cemetery,, Deal                                                                   | 4                   | 1                          | 4                  | 0                                      | 9     |
| Total                                                                                              | 119                 | 40                         | 114                | 2                                      | 275   |