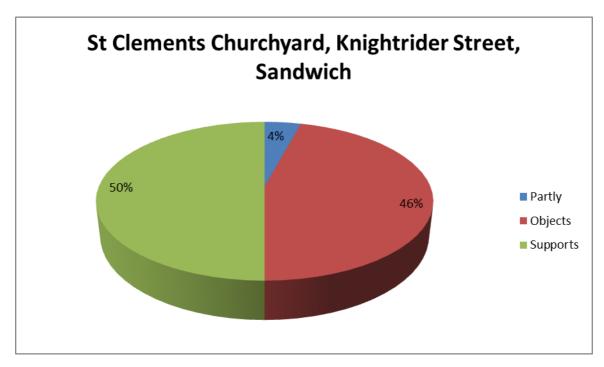

Appendix 2 – breakdown of comments received to proposed variation of PSPO 2018

| Location                                                                                           | Comments supporting | Comments partly supporting | Comments objecting | Comments not specifying for or against | Total |
|----------------------------------------------------------------------------------------------------|---------------------|----------------------------|--------------------|----------------------------------------|-------|
| Sandwich Nature<br>Reserve, off Gazen<br>Salts Sandwich                                            | 32                  | 9                          | 22                 | 1                                      | 64    |
| Princes Golf Course<br>Dunes and Sandwich<br>Bay Mudlfats and<br>Salt Marshes                      | 49                  | 23                         | 59                 | 1                                      | 132   |
| Walkway adjacent to<br>River Dour to<br>Kearsney Abbey<br>(café side) accessed<br>from Minnis Lane | 9                   | 3                          | 10                 | 0                                      | 22    |
| Children's Play Area<br>Whitfield Recreation<br>Ground                                             | 9                   | 2                          | 4                  | 0                                      | 15    |
| St Augustine's<br>Churchyard, East<br>Langdon                                                      | 4                   | 1                          | 4                  | 0                                      | 9     |
| St Clements<br>Churchyard,<br>Knightrider Street,<br>Sandwich                                      | 12                  | 1                          | 11                 | 0                                      | 24    |
| Hamilton Road<br>Cemetery,, Deal                                                                   | 4                   | 1                          | 4                  | 0                                      | 9     |
| Total                                                                                              | 119                 | 40                         | 114                | 2                                      | 275   |